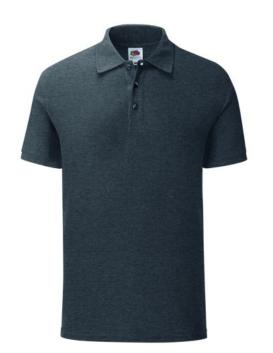

## **Basic informations**

Size: S

Color: Dark ash gray

# Specification

The Fruit of The Loom Iconic Polo men's polo shirt with short sleeves is a dark ash gray made from a combination of 65% polyester and 35% cotton, 180gm/m2, with a label that can be easily removed by hand, with a modern cut. On the cut there are 3 buttons in the color of the shirt, and on both sides of the bottom edge of the shirt there are small cuts. Branding: flock, flex, embroidery. Quantity in package: 1 Piece.